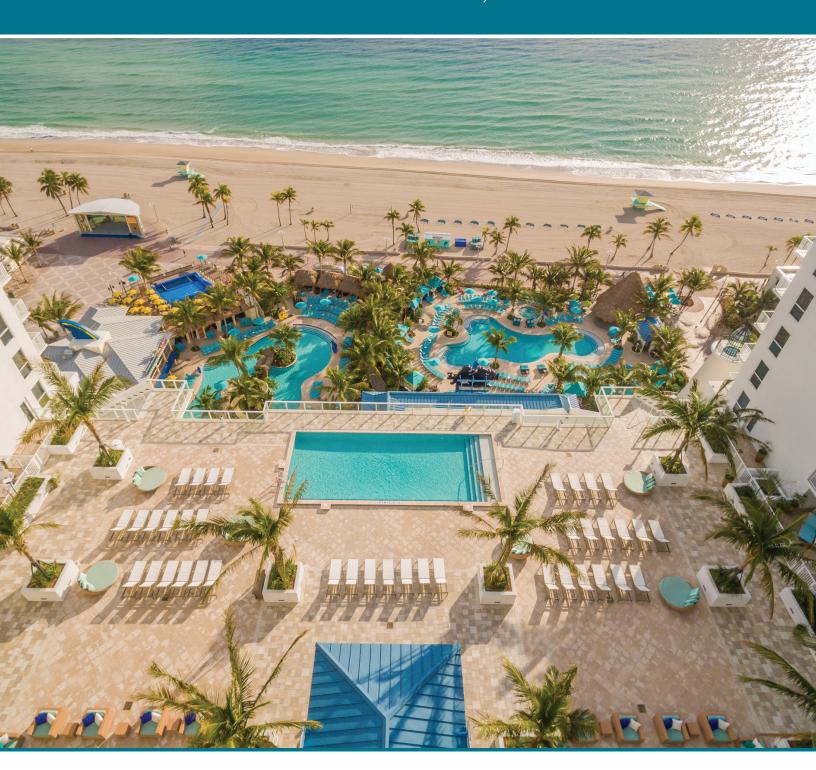

## License to Chill Rooftop Terrace

The License to Chill rooftop terrace on the 11th floor rewards hard work with breathtaking views of the Atlantic Ocean. This exclusive space, with its panoramic views of the expansive white sand and beautiful blue surf of Hollywood Beach, can be reserved for large, private events. The rooftop terrace is the perfect location for your reception or meal function, adding just the right touch to ensure your event is memorable.