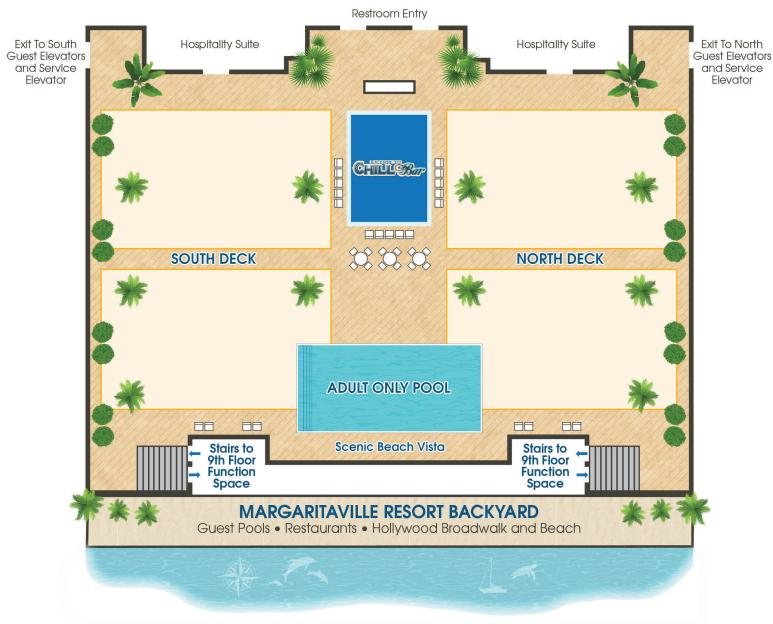

## License to Chill Rooftop Terrace Floor Plan

## License to Chill Rooftop Terrace

The License to Chill rooftop terrace on the 11th floor rewards hard work with breathtaking views of the Atlantic Ocean. This exclusive space, with its panoramic views of the expansive white sand and beautiful blue surf of Hollywood Beach, can be reserved for large, private events. The rooftop terrace is the perfect location for your reception or meal function, adding just the right touch to ensure your event is memorable.

| ROOM NAME                                           | SPACE              | SIZE         | BANQUET | COCKTAIL | THEATRE |
|-----------------------------------------------------|--------------------|--------------|---------|----------|---------|
| License to Chill (Outdoor Area)                     | 7,020 Sq. Ft.      | 120 x 78 Ft. | 360     | 700      | _       |
| License to Chill - North or South<br>(Outdoor Area) | 3,510 Sq. Ft. Each | 60 x 78 Ft.  | 180     | 350      | 250     |